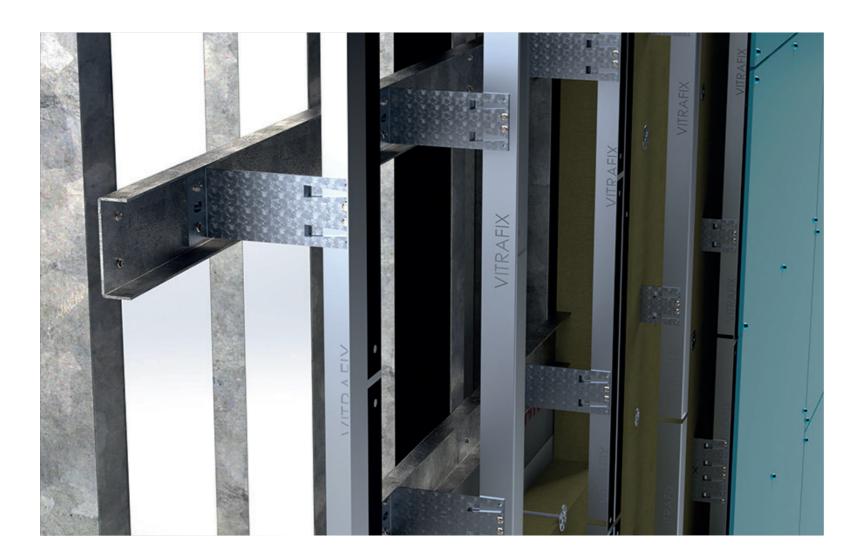

#### Valcan | VitraFix<sup>®</sup> Subframe System

Choose between non combustible options of aluminium or Magnelis steel with fixings included. This forms a strong, safe subframe system securing the cladding panels.

#### Valcan + Certifix partnership

Our Valcan + Certifix partnership enables us to offer all the essential components needed for a complete cladding system.

This eliminates the need for you to deal with multiple suppliers, simplifying project management, reduces environmental impact, and ensures the highest quality results for your construction projects.