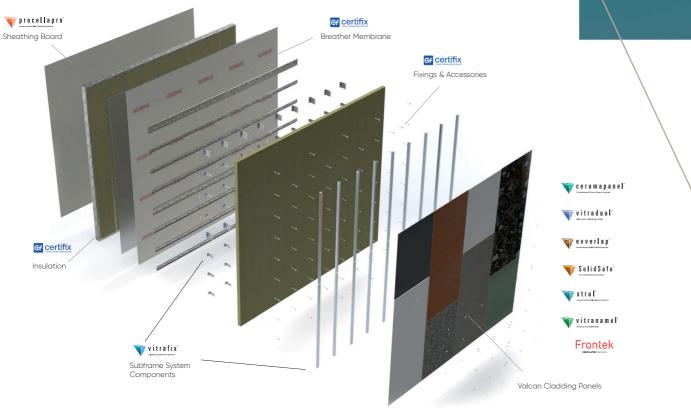

Example: key components of our all-in-one cladding system

### **KEY COMPONENTS OF VITRAVERSE**<sup>™</sup>

#### Valcan | ProcellaPro® A1 Sheathing Board

A1 Rated, non combustible made from fibre cement, which provides a solid structural base, improves energy efficiency and is sound dampening.

#### Valcan | VitraFix<sup>®</sup> Subframe System

Choose between non combustible options of aluminium or Magnelis steel with fixings included. This forms a strong, safe subframe system securing the cladding panels.

#### Valcan + Certifix partnership

Our Valcan + Certifix partnership enables us to offer all the essential components needed for a complete cladding system.

This eliminates the need for you to deal with multiple suppliers, simplifying project management, reduces environmental impact, and ensures the highest quality results for your construction projects.

#### ESSENTIAL COMPONENTS

**Breather Membrane** Maintains airtightness while allowing moisture to escape.

Insulation Enhances thermal performance and noise reduction.

Fire Barriers Assures fire safety compliance.

#### Fasteners, tooling & accessories

Ensures secure fastening with a professional finish including colour match options.