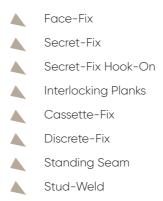

## FIXING ASSEMBLIES

Choose from a wide variety of fixing types including:

If you're looking for other options or a completely customised fixing assembly feel free to get in contact with us.

VitraVerse cladding systems are suitable for any building type. Our products and systems are often chosen for medium to large scale projects where we work closely with clients and their architects, installers distributors and construction professionals.