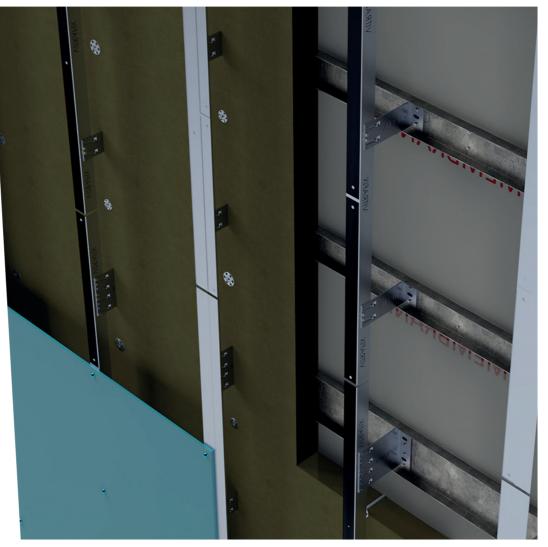

Example: key components of our all-in-one cladding system

### **KEY COMPONENTS OF VITRAVERSE**<sup>™</sup>

#### Valcan | VitraFix<sup>®</sup> Subframe System

Choose between non combustible options of aluminium or Magnelis steel with fixings included. This forms a strong, safe subframe system securing the cladding panels.

#### ESSENTIAL COMPONENTS

**Breather Membrane** Maintains airtightness while allowing moisture to escape.

Insulation Enhances thermal performance and noise reduction.

Fire Barriers Assures fire safety compliance.