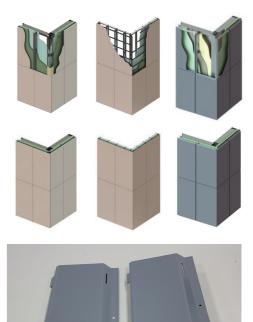

### **KEY COMPONENTS OF VITRAVERSE**<sup>™</sup>

### CHOOSE FROM OUR FLAGSHIP CLADDING PANELS TO PROVIDE THE DESIRED FINISH: