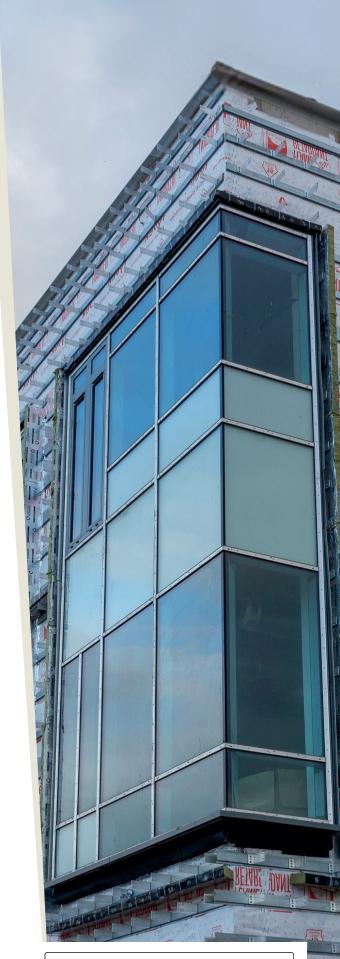

Example: key components of our all-in-one cladding system

## VITRAVERSE<sup>™</sup> – COMPLETE CLADDING SYSTEMS

VitraVerse; Our complete cladding systems are designed to work with any project, offering a plethora of

Simplicity & Efficiency: Streamlined specification with NBS Chorus