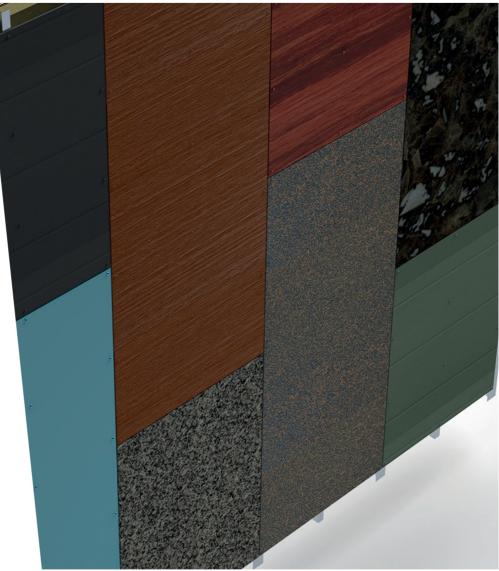

### CHOOSE FROM OUR FLAGSHIP CLADDING PANELS TO PROVIDE THE DESIRED FINISH:

#### Valcan | VitraDual® A1 Aluminium

VitraDual offers a crisp and sleek, aesthetically pleasing appearance. It's cost-effective and A1\* rated.

#### Valcan | Ceramapanel® A1 **Fibre Cement**

Fibre cement façades are suited to modern commercial, residential and industrial buildings where a natural façade is needed.

#### Valcan | Evverlap® A2 **Fibre Cement**

Fibre cement weatherboard uses cellulose fibres for additional strength and comes in either a smooth face or a teak wood grain effect.

#### Frontek® Extruded Porcelain A1 Porcelain

Extruded porcelain rainscreen cladding panels offering the appearance of natural stone and timber façades.

#### Valcan | Vitranamel® Vitreous enamel

A decorative pre-finished cladding panel system, featuring a vitreous enamel coating on a de-carbonised steel panel.

#### Valcan | Xtral® **Aluminium Plank**

A range of interlocking, non-combustible façade systems that offer design flexibility and are eco friendly.

#### Valcan | SolidSafe® A1 Aluminium Systems

A range of pre-coated, prefabricated, aluminium façade systems.

Certifiate number: 16388 ISO 9001 ISO 14001 For more information about VitraVerse - all-in-one complete cladding systems, contact the Valcan team who will be happy to talk through the various systems. Or scan the QR code to visit the website.