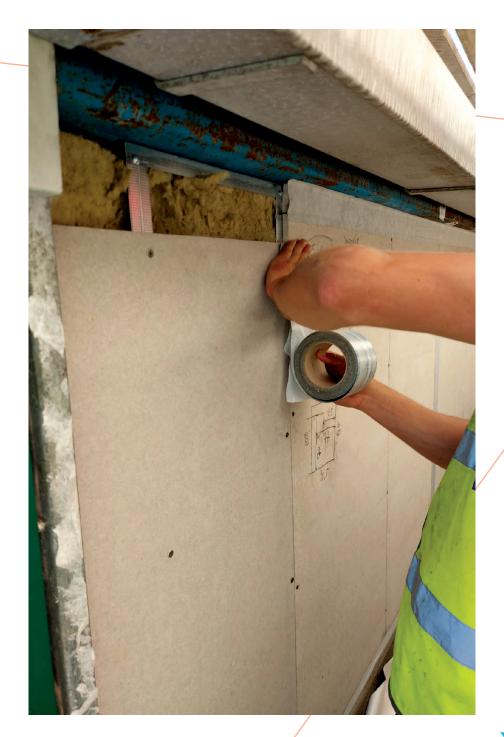

# **INTRODUCING PROCELLAPRO®:** THE ULTIMATE NON-COMBUSTIBLE **BUILDING SOLUTION**

#### BUILD WITH CONFIDENCE AND SAFETY

Discover Procella Pro, the A1 fire-rated fibre cement board by Valcan.

Engineered for structural strength and noncombustibility, ProcellaPro is the trusted choice for projects requiring the highest level of fire safety.

#### UNLOCK THE POTENTIAL OF PROCELLAPRO®

Procella Pro offers exceptional rigidity, strength, and remarkable sound damping capabilities with its standard 12mm thickness.

This versatile building material is ideal for various applications, providing reliability and durability.

#### **UNMATCHES PERFORMANCE AND VERSATILITY**

ProcellaPro proudly holds an impressive A1 rating to BS EN 13501-1, with a PCS value of 0.85MJ/kg and Thermal value of 0.20W/m