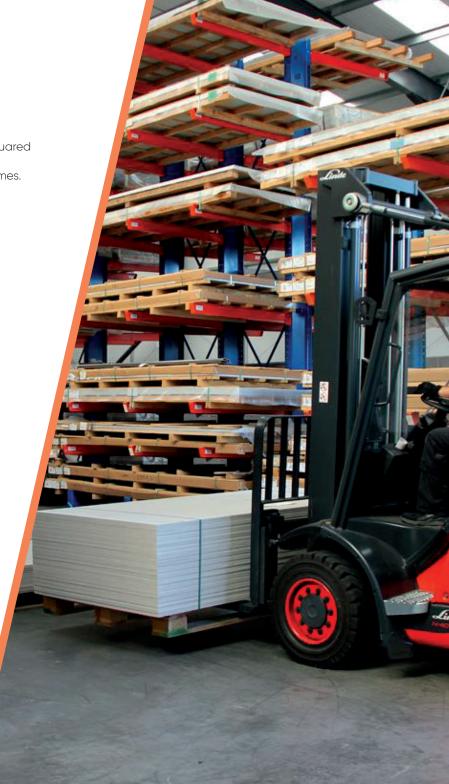

#### **EFFICIENCY MEETS INSTALLATION EASE**

Valcan understands the value of time in the construction industry. ProcellaPro comes pre-squared to a large format sheet size of 2500 x 1200mm, ensuring efficient installations and faster lead times. Say goodbye to delays and embrace seamless progress.