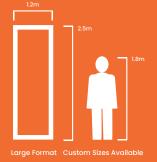

## Width

1200mm

## Length

2500mm standard (2400mm other lengths available)

#### **EFFICIENCY MEETS INSTALLATION EASE**

Valcan understands the value of time in the construction industry. ProcellaPro comes pre-squared to a large format sheet size of 2500 x 1200mm, ensuring efficient installations and faster lead times. Say goodbye to delays and embrace seamless progress.